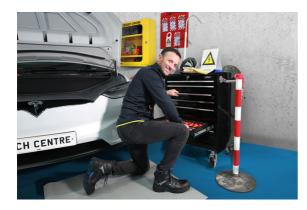

## ELEC EV Safety Work Boots, Size 8 (UK) / 42 (EU)

A fully compliant, full leather workshop safety boot (to ISO/EN20345), with the addition of an electrically insulated 1000V safe sole (to Class 0 : 1000V ISO/EN50321) - ideal for workshop safety when working on/around high voltage vehicles such as Hybrid's, PHEV's, BEV's etc.