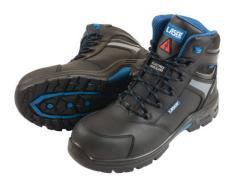

## ELEC EV Safety Work Boots, Size 8 (UK) / 42 (EU)

A fully compliant, full leather workshop safety boot (to ISO/EN20345), with the addition of an electrically insulated 1000V safe sole (to Class 0 : 1000V ISO/EN50321) - ideal for workshop safety when working on/around high voltage vehicles such as Hybrid's, PHEV's, BEV's etc.

## **Additional Information**

- Size: 8 (UK) / 42 (EU).
- Full grain leather safety boots with electrically insulated sole to class 0:1000V-EN50321:2000/ASTM F2413-18.
- Safety certified to ISO 20345:2011(SBP, NM, SRC) for workshop safety footwear.
- · Suitable for dry working environments; slip resistant; oil and acid resistant.
- · Composite toe cap and mid-sole no metal components. Includes full length memory foam in-sole for added comfort.