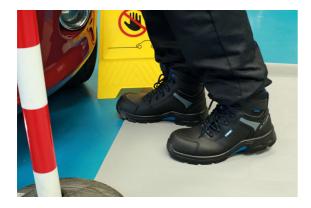

## ELEC EV Safety Work Boots, Size 8 (UK) / 42 (EU)

A fully compliant, full leather workshop safety boot (to ISO/EN20345), with the addition of an electrically insulated 1000V safe sole (to Class 0 : 1000V ISO/EN50321) - ideal for workshop safety when working on/around high voltage vehicles such as Hybrid's, PHEV's, BEV's etc.

## **Additional Information**

- Size: 8 (UK) / 42 (EU).
- Full grain leather safety boots with electrically insulated sole to class 0:1000V-EN50321:2000/ASTM F2413-18.
- Safety certified to ISO 20345:2011(SBP, NM, SRC) for workshop safety footwear.
- · Suitable for dry working environments; slip resistant; oil and acid resistant.
- · Composite toe cap and mid-sole no metal components. Includes full length memory foam in-sole for added comfort.