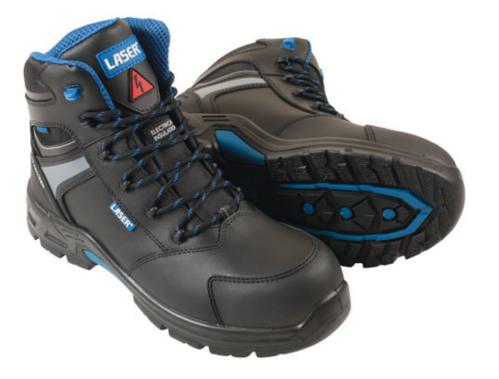

## ELEC EV Safety Work Boots, Size 8 (UK) / 42 (EU)

A fully compliant, full leather workshop safety boot (to ISO/EN20345), with the addition of an electrically insulated 1000V safe sole (to Class 0 : 1000V ISO/EN50321) - ideal for workshop safety when working on/around high voltage vehicles such as Hybrid's, PHEV's, BEV's etc.

## **Additional Information**

- Size: 8 (UK) / 42 (EU).
- Full grain leather safety boots with electrically insulated sole to class 0:1000V-EN50321:2000/ASTM F2413-18.
- Safety certified to ISO 20345:2011(SBP, NM, SRC) for workshop safety footwear.
- · Suitable for dry working environments; slip resistant; oil and acid resistant.
- · Composite toe cap and mid-sole no metal components. Includes full length memory foam in-sole for added comfort.