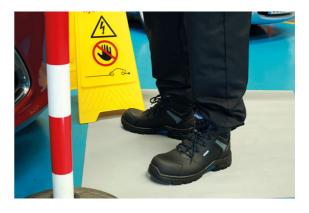

## ELEC EV Safety Work Boots, Size 8 (UK) / 42 (EU)

A fully compliant, full leather workshop safety boot (to ISO/EN20345), with the addition of an electrically insulated 1000V safe sole (to Class 0 : 1000V ISO/EN50321) - ideal for workshop safety when working on/around high voltage vehicles such as Hybrid's, PHEV's, BEV's etc.

## **Additional Information**

- Size: 8 (UK) / 42 (EU).
- Full grain leather safety boots with electrically insulated sole to class 0:1000V-EN50321:2000/ASTM F2413-18.
- Safety certified to ISO 20345:2011(SBP, NM, SRC) for workshop safety footwear.
- · Suitable for dry working environments; slip resistant; oil and acid resistant.
- · Composite toe cap and mid-sole no metal components. Includes full length memory foam in-sole for added comfort.