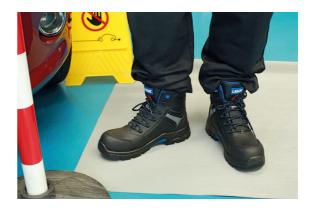

## ELEC EV Safety Work Boots, Size 8 (UK) / 42 (EU)

A fully compliant, full leather workshop safety boot (to ISO/EN20345), with the addition of an electrically insulated 1000V safe sole (to Class 0 : 1000V ISO/EN50321) - ideal for workshop safety when working on/around high voltage vehicles such as Hybrid's, PHEV's, BEV's etc.

## **Additional Information**

- Size: 8 (UK) / 42 (EU).
- Full grain leather safety boots with electrically insulated sole to class 0:1000V-EN50321:2000/ASTM F2413-18.
- Safety certified to ISO 20345:2011(SBP, NM, SRC) for workshop safety footwear.
- · Suitable for dry working environments; slip resistant; oil and acid resistant.
- · Composite toe cap and mid-sole no metal components. Includes full length memory foam in-sole for added comfort.